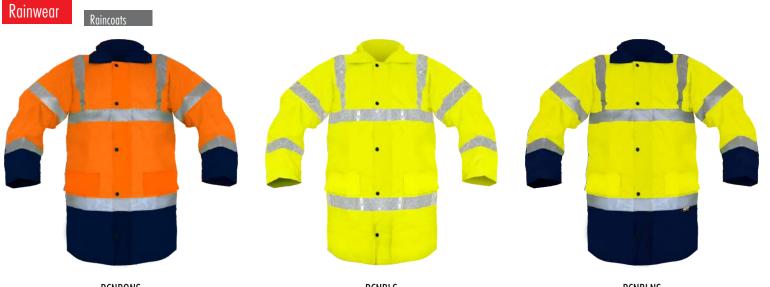

RCNBONS

RCNBLS

reflective safety gear

www.rwtsa.com

3

reflective safety gear

RWT - Proud Suppliers of

4