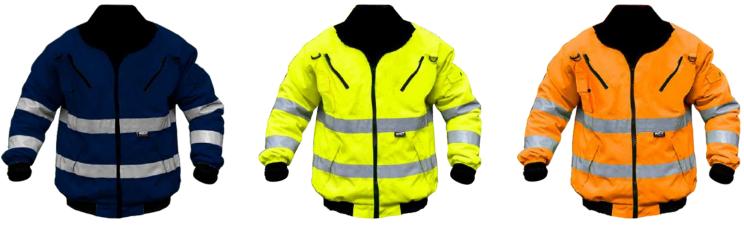

# LEADERS IN REFLECTIVE HI-VIZ CLOTHING & TAPE

Winter Jackets

Bunny Jackets

BJB

BJL

BJO

1

reflective safety gear