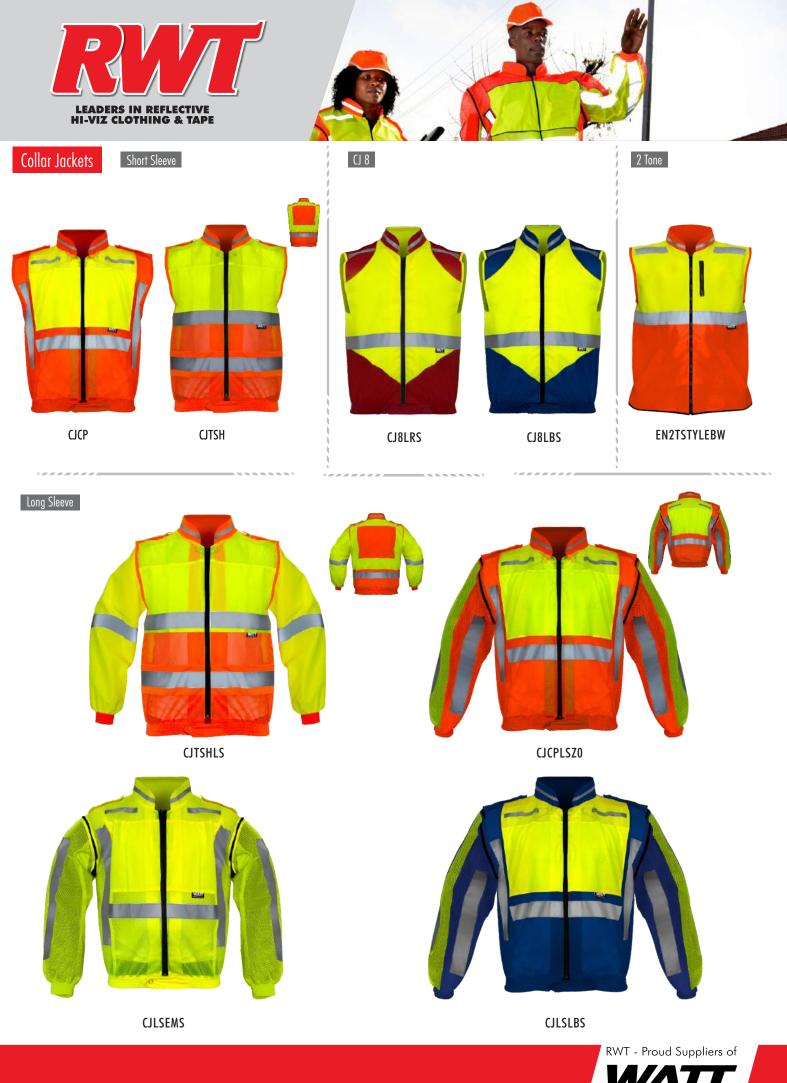

# LEADERS IN REFLECTIVE HI-VIZ CLOTHING & TAPE

Winter Jackets

Bunny Jackets

BJB

BJL

BJO

1

reflective safety gear

Since safety is paramount, RWT provides personal protective equipment (PPE) required for your workers' needs. Years of experience in this market has led us to develop a range of rainwear, safety jackets and other reflective products for a variety of applications.