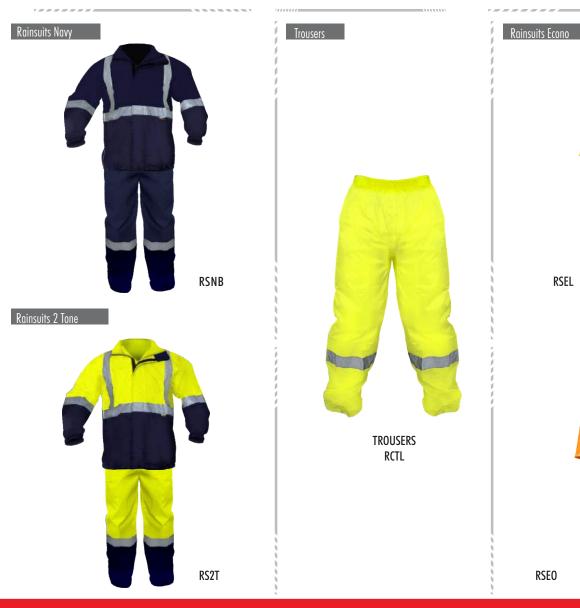

Since safety is paramount, RWT provides personal protective equipment (PPE) required for your workers' needs. Years of experience in this market has led us to develop a range of rainwear, safety jackets and other reflective products for a variety of applications.